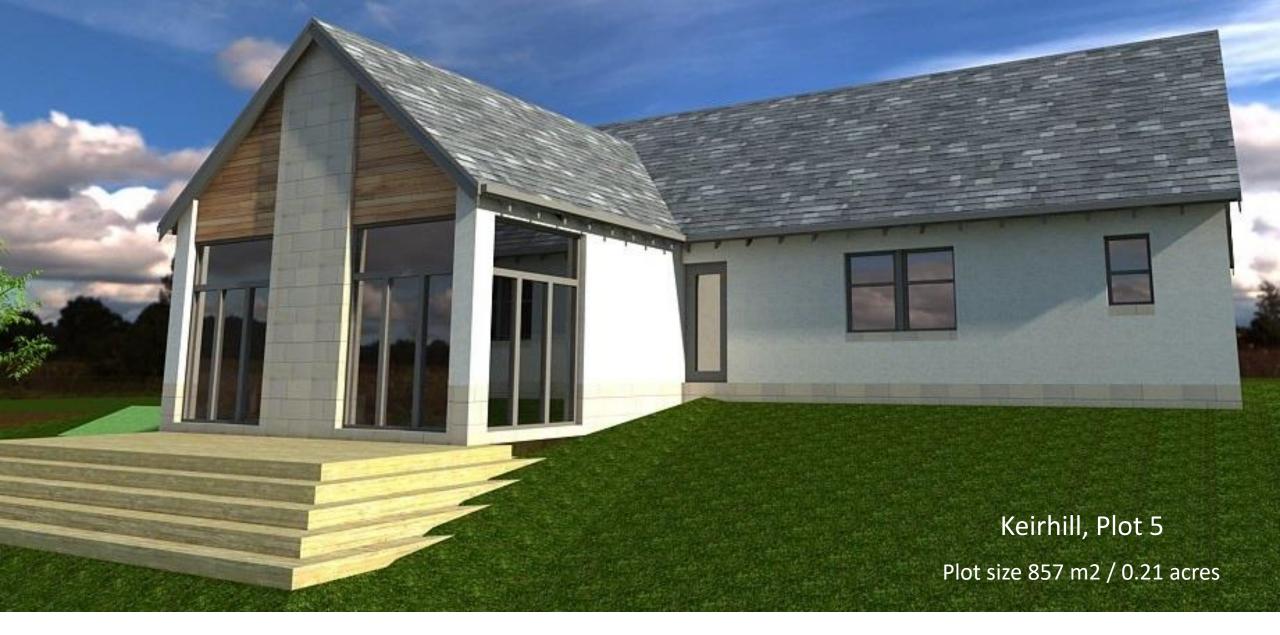

| KEIRHILL (House Type B) – Plot 5 |              |  |                    |              |
|----------------------------------|--------------|--|--------------------|--------------|
| Kitchen / Dining area            | 8.3m x 3.5m  |  | Bedroom 2          | 4.6m x 3m    |
| Lounge area                      | 5.7m x 4.7m  |  | Bedroom 2 En-suite | 2m x 1.4m    |
| Utility                          | 3m x 1.85m   |  | Bedroom 3          | 4.5m x 3.9m  |
| Master Bedroom                   | 4.6m x 3.5m  |  | Bedroom 4          | 3.35m x 3.9m |
| Master Dressing Room             | 1.8m x 1.8m  |  | Family Bathroom    | 3m x 2.25m   |
| Master En-suite                  | 2.25m x 1.8m |  | WC                 | 1.2m x 1.85m |