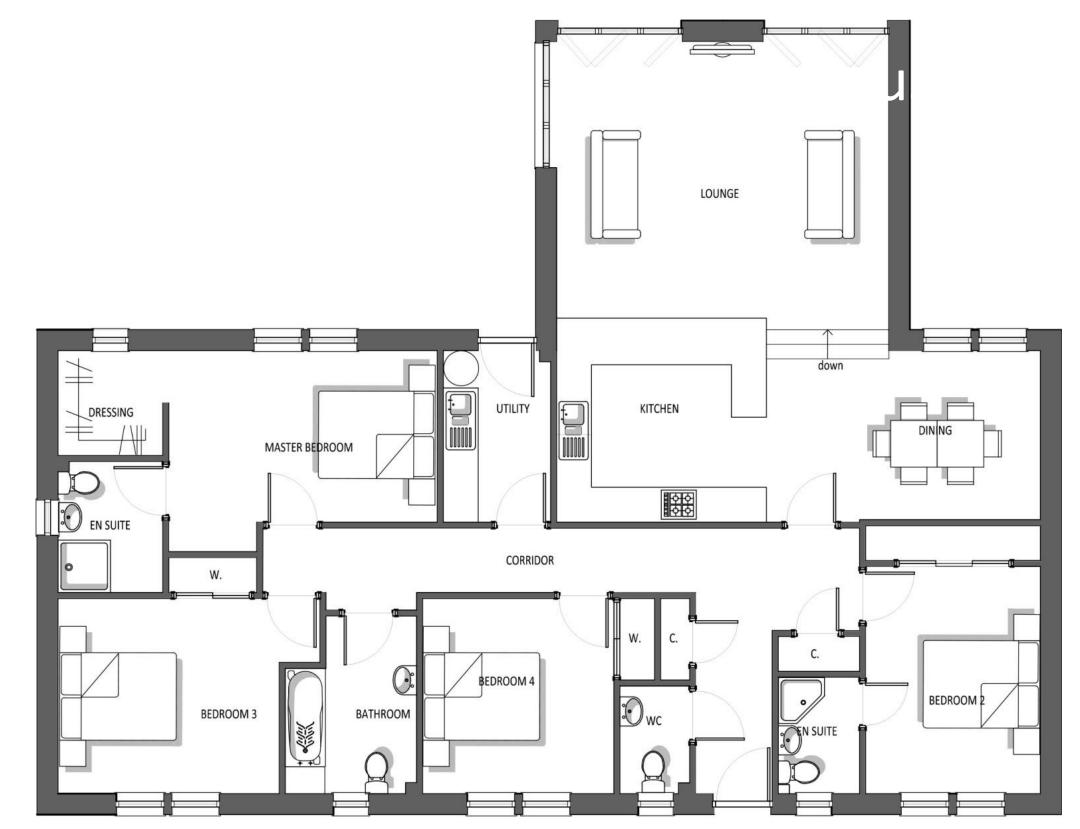

| KEIRHILL (House Type B) – Plot 5 |              |  |                    |              |
|----------------------------------|--------------|--|--------------------|--------------|
| Kitchen / Dining area            | 8.3m x 3.5m  |  | Bedroom 2          | 4.6m x 3m    |
| Lounge area                      | 5.7m x 4.7m  |  | Bedroom 2 En-suite | 2m x 1.4m    |
| Utility                          | 3m x 1.85m   |  | Bedroom 3          | 4.5m x 3.9m  |
| Master Bedroom                   | 4.6m x 3.5m  |  | Bedroom 4          | 3.35m x 3.9m |
| Master Dressing Room             | 1.8m x 1.8m  |  | Family Bathroom    | 3m x 2.25m   |
| Master En-suite                  | 2.25m x 1.8m |  | WC                 | 1.2m x 1.85m |